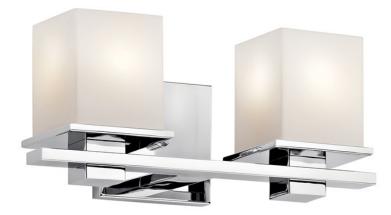

# Tully™ 15" 2 Light Vanity Light with Satin Etched Cased Opal Glass Chrome

www.kichler.com/warranty

# FIXTURE ATTRIBUTES

Housing Diffuser Description Primary Material

Satin Etched Cased Opal Steel

## Mounting/Installation

Install Glass Up or Down Interior/Exterior Location Rating Mounting Style Mounting Weight Yes Interior Damp Wall Mount 3.00 LBS

45150CH

Contemporary

783927440370

Chrome