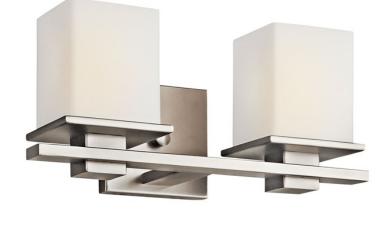

# Tully™ 15" 2 Light Vanity Light with Satin Etched Cased Opal Glass Antique Pewter

www.kichler.com/warranty

# Mounting/Installation

Install Glass Up or Down Interior/Exterior Location Rating Mounting Style Mounting Weight Yes Interior Damp Wall Mount 3.00 LBS

45150AP

**US** Patent Pending

Antique Pewter

Contemporary

## FIXTURE ATTRIBUTES

Housing Diffuser Description Primary Material

Satin Etched Cased Opal STEEL