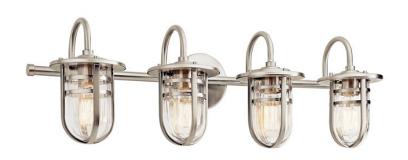

### **SPECIFICATIONS**

| Certifications/Qualifications                   |                          |
|-------------------------------------------------|--------------------------|
|                                                 | www.kichler.com/warranty |
| Dimensions                                      |                          |
| Base Backplate                                  | 5.00 DIA                 |
| Extension                                       | 8.50"                    |
| Weight                                          | 10.00 LBS                |
| Height from center of Wall opening (Spec Sheet) | 4.25"                    |
| Height                                          | 10.25"                   |
| Width                                           | 32.25"                   |
| Light Source                                    |                          |
| Lamp Included                                   | Not Included             |

Lamp Type A19 Light Source Incandescent Max or Nominal Watt 100W # of Bulbs/LED Modules 4 Medium Socket Type 150" Socket Wire

Mounting/Installation

Interior/Exterior Interior Location Rating Damp Mounting Style Wall Mount Mounting Weight 6.50 LBS

### **FIXTURE ATTRIBUTES**

| Housing  | g           |
|----------|-------------|
| Diffuser | Description |

Clear Inside Ribbed

Primary Material Steel

**Product/Ordering Information** 

SKU 45134NI Finish **Brushed Nickel** Style Coastal UPC 783927446792

# **Finish Options**

Brushed Nickel