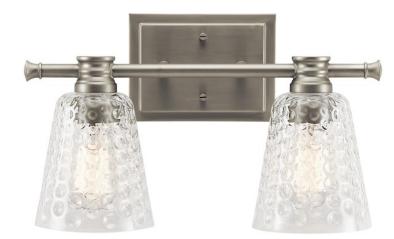

## Nadine 2 Light Vanity Light Brushed Nickel

#### **Certifications/Qualifications**

|                                    | www.kichler.com/warranty |
|------------------------------------|--------------------------|
| Dimensions                         |                          |
| Base Backplate                     | 6.75 X 5.00              |
| Extension                          | 6.75"                    |
| Weight                             | 3.60 LBS                 |
| Height from center of Wall opening | 2.50"                    |
| (Spec Sheet)                       |                          |
| Height                             | 9.25"                    |
| Width                              | 15.75"                   |

### Light Source

Lamp Included Lamp Type Light Source Max or Nominal Watt # of Bulbs/LED Modules Socket Type Socket Wire

## 15.75" Not Included A19 Incandescent 100W 2 Medium 150"

#### **Mounting/Installation**

- Install Glass Up or Down Interior/Exterior Location Rating Mounting Style Mounting Weight
- Yes Interior Damp Wall Mount 2.00 LBS

Clear Thumbprint

Steel

45096NI

**Brushed Nickel** 

#### **Product/Ordering Information**

SKU Finish Style UPC