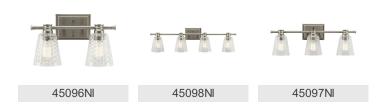

ulbs/LED Modules Socket Type Socket Wire

Light Source

Max or Nominal Watt

Socket Wire 150"

Mounting/Installation
Install Glass Up or Down Yes

Interior/Exterior Interior
Location Rating Damp
Mounting Style Wall Mount
Mounting Weight 1.20 LBS

| FIXTURE ATTRIBUTES           |                  |
|------------------------------|------------------|
| Housing                      |                  |
| Diffuser Description         | Clear Thumbprint |
| Primary Material             | STEEL            |
| Product/Ordering Information |                  |
| SKU                          | 45095NI          |
| Finish                       | Brushed Nickel   |
| Style                        | Transitional     |
| UPC                          | 783927518239     |





## **ALSO IN THIS FAMILY**