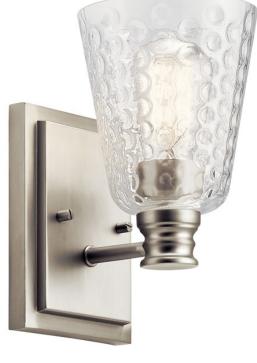

## **SPECIFICATIONS**

| 0. 20070110                        |                          |
|------------------------------------|--------------------------|
| Certifications/Qualifications      |                          |
|                                    | www.kichler.com/warranty |
| Dimensions                         |                          |
| Base Backplate                     | 5.00 X 6.75              |
| Extension                          | 6.75"                    |
| Weight                             | 2.00 LBS                 |
| Height from center of Wall opening | 3.25"                    |
| (Spec Sheet)                       |                          |
| Height                             | 9.25"                    |
| Width                              | 5.25"                    |
| Light Source                       |                          |
| Lamp Included                      | Not Included             |
| Lamp Type                          | A19                      |
|                                    |                          |

Incandescent

100W

1 Medium

# of Bulbs/LED Modules Socket Type Socket Wire

Light Source

Max or Nominal Watt

Socket Wire 150"

Mounting/Installation
Install Glass Up or Down Yes

Interior/Exterior Interior
Location Rating Damp
Mounting Style Wall Mount
Mounting Weight 1.20 LBS

| FIXTURE ATTRIBUTES           |                  |
|------------------------------|------------------|
| Housing                      |                  |
| Diffuser Description         | Clear Thumbprint |
| Primary Material             | STEEL            |
| Product/Ordering Information |                  |
| SKU                          | 45095NI          |
| Finish                       | Brushed Nickel   |
| Style                        | Transitional     |
| UPC                          | 783927518239     |