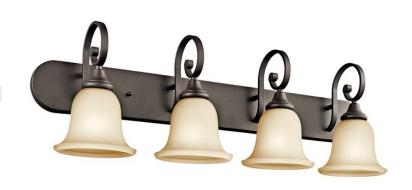

## Certifications/Qualifications

www.kichler.com/warranty

**Dimensions** 

Base Backplate 36.00 X 4.50
Extension 8.00"
Weight 11.10 LBS
Height from center of Wall opening 6.50"

(Spec Sheet)

Height 11.50" Width 36.00"

**Light Source** 

Lamp Included Not Included Lamp Type A19

Light Source Incandescent
Max or Nominal Watt 100W
# of Bulbs/LED Modules 4
Socket Type Medium

Socket Wire 150"

Mounting/Installation

Install Glass Up or Down
Interior/Exterior
Location Rating
Mounting Style
Mounting Weight
Ves
Mounting Weight
Yes
Interior
Damp
Wall Mount
Mounting Weight

### **FIXTURE ATTRIBUTES**

Housing

Diffuser Description Light Umber Etched

Primary Material Steel

**Product/Ordering Information** 

 SKU
 45056OZ

 Finish
 Olde Bronze

 Style
 Traditional