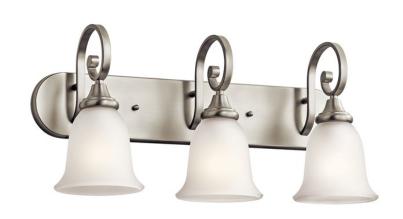

#### **SPECIFICATIONS**

| Certifications/Qualifications                   |                          |
|-------------------------------------------------|--------------------------|
|                                                 | www.kichler.com/warranty |
| Dimensions                                      |                          |
| Base Backplate                                  | 24.00 X 4.50             |
| Extension                                       | 8.00"                    |
| Weight                                          | 8.10 LBS                 |
| Height from center of Wall opening (Spec Sheet) | 6.50"                    |
| Height                                          | 11.50"                   |
| Width                                           | 24.00"                   |
| Light Source                                    |                          |
| Lamp Included                                   | Not Included             |

Lamp Included
Lamp Type
Light Source
Max or Nominal Watt
# of Bulbs/LED Modules
Socket Type
Socket Wire

Not Included
A19
Incandescent
100W
Medium
150"

Mounting/Installation
Install Glass Up or Down
Interior/Exterior
Location Rating
Damp
Mounting Other

Mounting Style Wall Mount Mounting Weight 4.00 LBS

## **FIXTURE ATTRIBUTES**

| Housing                                    |                |
|--------------------------------------------|----------------|
| Diffuser Description                       | Satin Etched   |
| Primary Material                           | Steel          |
| D. 1 1/0 1 1 1 1 1 1 1 1 1 1 1 1 1 1 1 1 1 |                |
| Product/Ordering Information               |                |
| SKU                                        | 45055NI        |
| Finish                                     | Brushed Nickel |

 Style
 Traditional

 UPC
 783927388580

## **Finish Options**

Br

Brushed Nickel

Olde Bronze