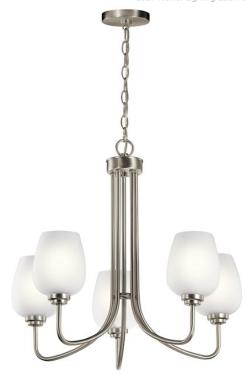

# **SPECIFICATIONS**

| Certifications/Qualifications |                          |
|-------------------------------|--------------------------|
|                               | www.kichler.com/warranty |
| Dimensions                    |                          |
| Base Backplate                | 5.00 DIA                 |
| Chain/Stem Length             | 72"                      |
| Weight                        | 10.00 LBS                |
| Height                        | 22.75"                   |
| Overall Height                | 97.00"                   |
| Width                         | 24.25"                   |
| Light Source                  |                          |
| Lamp Included                 | Not Included             |

Lamp Type A19
Light Source Incandescent
Max or Nominal Watt 75W
# of Bulbs/LED Modules 5
Max Wattage/Range 75W
Socket Type Medium
Socket Wire 105"

Mounting/Installation

Interior/Exterior Interior
Lead Wire Length 36"
Location Rating Dry
Mounting Weight 6.50 LBS

# **FIXTURE ATTRIBUTES**

| Housing                      |              |  |
|------------------------------|--------------|--|
| Diffuser Description         | Satin Etched |  |
| Primary Material             | STEEL        |  |
| Product/Ordering Information |              |  |

SKU 44377NI
Finish Brushed Nickel
Style Traditional
UPC 783927568166