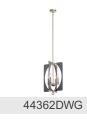

| Interior/Exterior                                                                                                                         | Interior                                                      |

## **FIXTURE ATTRIBUTES**

Location Rating

Mounting Weight

| Housing                      |                |
|------------------------------|----------------|
| Primary Material             | STEEL          |
| Product/Ordering Information |                |
| SKU                          | 44364DWG       |
| Finish                       | Driftwood Grey |
| Style                        | Transitional   |
| UPC                          | 783927558815   |
| Finish Options               |                |

Dry 6.00 LBS

## Finish Options



Driftwood Grey



## **ALSO IN THIS FAMILY**







44360DWG