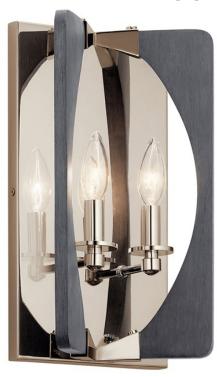

## **SPECIFICATIONS**

| Certifications/Qualifications                                                                                                             |                                                               |
|-------------------------------------------------------------------------------------------------------------------------------------------|---------------------------------------------------------------|
|                                                                                                                                           | www.kichler.com/warranty                                      |
| Dimensions                                                                                                                                |                                                               |
| Base Backplate Extension Weight Height from center of Wall opening (Spec Sheet) Height Width                                              | 8.00 X 14.50<br>4.00"<br>6.00 LBS<br>7.25"<br>14.50"<br>8.25" |
| Light Source                                                                                                                              |                                                               |
| Bulb Product ID Lamp Included Lamp Type Light Source Max or Nominal Watt # of Bulbs/LED Modules Max Wattage/Range Socket Type Socket Wire | 4064CLR Not Included B Incandescent 60W 2 60W CAND 105"       |
| Mounting/Installation                                                                                                                     |                                                               |
| Interior/Exterior                                                                                                                         | Interior                                                      |

## **FIXTURE ATTRIBUTES**

Location Rating

Mounting Weight

| Housing                      |                |
|------------------------------|----------------|
| Primary Material             | STEEL          |
| Product/Ordering Information |                |
| SKU                          | 44364DWG       |
| Finish                       | Driftwood Grey |
| Style                        | Transitional   |
| UPC                          | 783927558815   |
| Finish Options               |                |

Dry 6.00 LBS

## Finish Options

Driftwood Grey