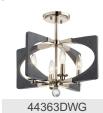

Interior/Exterior                                                                                                                         | Interior                                                      |

## **FIXTURE ATTRIBUTES**

Location Rating

Mounting Weight

| Housing                      |                |
|------------------------------|----------------|
| Primary Material             | STEEL          |
| Product/Ordering Information |                |
| SKU                          | 44364DWG       |
| Finish                       | Driftwood Grey |
| Style                        | Transitional   |
| UPC                          | 783927558815   |
| Finish Options               |                |

Dry 6.00 LBS

## Finish Options



Driftwood Grey



## **ALSO IN THIS FAMILY**







44360DWG