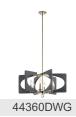

## **SPECIFICATIONS**

| Certifications/Qualifications                                                                                                 |                                                           |
|-------------------------------------------------------------------------------------------------------------------------------|-----------------------------------------------------------|
|                                                                                                                               | www.kichler.com/warranty                                  |
| Dimensions                                                                                                                    |                                                           |
| Base Backplate Chain/Stem Length Weight Height Overall Height Width                                                           | 5.00 DIA<br>36"<br>8.50 LBS<br>22.75"<br>61.00"<br>14.00" |
| Light Source                                                                                                                  |                                                           |
| Bulb Product ID Lamp Included Lamp Type Light Source Max or Nominal Watt # of Bulbs/LED Modules Max Wattage/Range Socket Type | 4064CLR Not Included B Incandescent 60W 4 60W CAND        |

## **FIXTURE ATTRIBUTES**

| Housing                      |                |
|------------------------------|----------------|
| Primary Material             | STEEL          |
| Product/Ordering Information |                |
| SKU                          | 44362DWG       |
| Finish                       | Driftwood Grev |

Transitional

783927558839

**Finish Options** 

Style UPC

Driftwood Grey