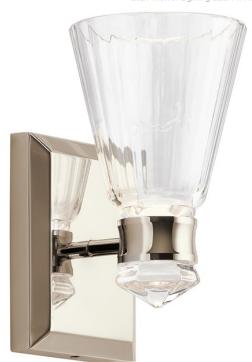

## **SPECIFICATIONS**

| or Eon for a forto                                                                                                                           |                                                                 |
|----------------------------------------------------------------------------------------------------------------------------------------------|-----------------------------------------------------------------|
| Certifications/Qualifications                                                                                                                |                                                                 |
|                                                                                                                                              | www.kichler.com/warranty                                        |
| Dimensions                                                                                                                                   |                                                                 |
| Base Backplate Extension Weight Height from center of Wall opening (Spec Sheet) Height Width                                                 | 5.00 X 6.50<br>6.00"<br>3.00 LBS<br>6.50"<br>9.75"<br>5.00"     |
| Light Source                                                                                                                                 |                                                                 |
| Delivered Lumens Dimmable Expected Life Span (Hours) Lamp Included Light Source Max or Nominal Watt # of Bulbs/LED Modules Max Wattage/Range | 650<br>Yes<br>40000<br>Integrated<br>LED<br>10.00<br>2<br>10.00 |
| Mounting/Installation Install Glass Up or Down Interior/Exterior Location Rating Mounting Style                                              | Yes<br>Interior<br>Damp<br>Wall Mount                           |

Mounting Weight

**Photometrics** 

Color Rendering Index 90

Polished Nickel

| Kelvin Temperature           | 3000K           |
|------------------------------|-----------------|
| FIXTURE ATTRIBUTES           |                 |
| Housing                      | -               |
| Diffuser Description         | Clear           |
| Primary Material             | STEEL           |
| Product/Ordering Information |                 |
| SKU                          | 44355PNLED      |
| Finish                       | Polished Nickel |
| Style                        | Traditional     |
| UPC                          | 783927557993    |
| Finish Options               |                 |
|                              |                 |