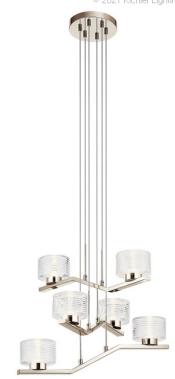

## **SPECIFICATIONS**

| Of Edit 107 ti 101to                                                                                                                                      |                                                      |
|-----------------------------------------------------------------------------------------------------------------------------------------------------------|------------------------------------------------------|
| Certifications/Qualifications                                                                                                                             |                                                      |
|                                                                                                                                                           | www.kichler.com/warranty                             |
| Dimensions Base Backplate Weight Height Overall Height Width                                                                                              | 8.00 DIA<br>12.35 LBS<br>13.50"<br>110.00"<br>23.00" |
| Light Source Delivered Lumens Dimmable Expected Life Span (Hours) Lamp Included Light Source Max or Nominal Watt # of Bulbs/LED Modules Max Wattage/Range | 2375 Yes 40000 Integrated LED 34W 6 34W              |
| Mounting/Installation Interior/Exterior Location Rating Mounting Style Mounting Weight                                                                    | Interior<br>Dry<br>Cord Hung<br>6.95 LBS             |
| Photometrics Color Rendering Index Kelvin Temperature                                                                                                     | 90<br>3000K                                          |

## **FIXTURE ATTRIBUTES**

| Housing                      |                 |
|------------------------------|-----------------|
| Diffuser Description         | Clear Ribbed    |
| Primary Material             | STEEL           |
| Product/Ordering Information |                 |
| SKU                          | 44347PNLED      |
| Finish                       | Polished Nickel |
| Style                        | Contemporary    |
| UPC                          | 783927556279    |
|                              |                 |