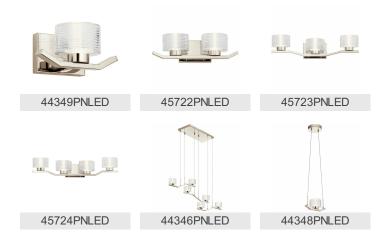

Photometrics Color Rendering Index Kelvin Temperature                                                                                                     | 90<br>3000K                                          |

## **FIXTURE ATTRIBUTES**

| Housing                      |                 |
|------------------------------|-----------------|
| Diffuser Description         | Clear Ribbed    |
| Primary Material             | STEEL           |
| Product/Ordering Information |                 |
| SKU                          | 44347PNLED      |
| Finish                       | Polished Nickel |
| Style                        | Contemporary    |
| UPC                          | 783927556279    |
|                              |                 |



Polished Nickel



## **ALSO IN THIS FAMILY**