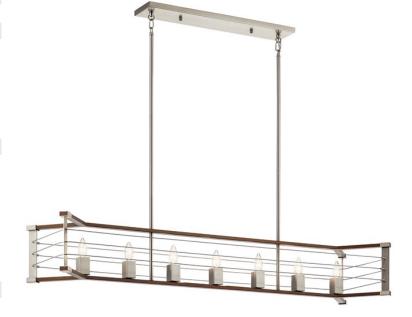

# Lente<sup>™</sup> 7 Light Linear Chandelier Brushed Nickel

# Certifications/Qualifications

| Certifications/Qualifications                                                                                                                                     |                                                                                 |
|-------------------------------------------------------------------------------------------------------------------------------------------------------------------|---------------------------------------------------------------------------------|
|                                                                                                                                                                   | www.kichler.com/warranty                                                        |
| Dimensions                                                                                                                                                        |                                                                                 |
| Base Backplate<br>Chain/Stem Length<br>Weight<br>Height<br>Length<br>Overall Height<br>Width                                                                      | 24.25 X 4.75<br>36"<br>18.50 LBS<br>13.50"<br>54.00"<br>39.00"<br>13.00"        |
| Light Source                                                                                                                                                      |                                                                                 |
| Bulb Product ID<br>Lamp Included<br>Lamp Type<br>Light Source<br>Max or Nominal Watt<br># of Bulbs/LED Modules<br>Max Wattage/Range<br>Socket Type<br>Socket Wire | 4064CLR<br>Not Included<br>B<br>Incandescent<br>60W<br>7<br>60W<br>CAND<br>105" |
|                                                                                                                                                                   |                                                                                 |

#### Mounting/Installation

Interior/Exterior Lead Wire Length Location Rating Mounting Weight Slope Ceiling Kit Included

**FIXTURE ATTRIBUTES** 

**Product/Ordering Information** 

**Brushed Nickel** 

Midnight Oak

Housing Primary Material

SKU

Finish

Style

UPC

**Finish Options** 

Interior 66" Dry 18.50 LBS Yes

Steel

44252NI

Industrial

**Brushed Nickel** 

783927573450