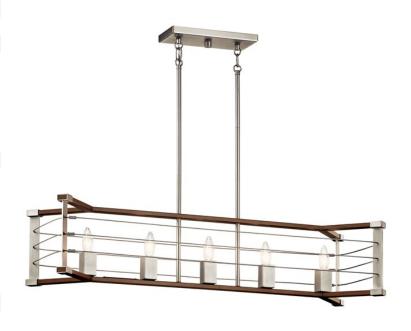

## **SPECIFICATIONS**

| SELCIFICATIONS                                                                                                                                         |                                                         |
|--------------------------------------------------------------------------------------------------------------------------------------------------------|---------------------------------------------------------|
| Certifications/Qualifications                                                                                                                          |                                                         |
|                                                                                                                                                        | www.kichler.com/warranty                                |
| Dimensions Base Backplate Chain/Stem Length                                                                                                            | 10.25 X 4.75<br>36"                                     |
| Weight Height Length Overall Height Width                                                                                                              | 12.50 LBS<br>13.50"<br>39.00"<br>39.00"<br>12.00"       |
| Light Source Bulb Product ID Lamp Included Lamp Type Light Source Max or Nominal Watt # of Bulbs/LED Modules Max Wattage/Range Socket Type Socket Wire | 4064CLR Not Included B Incandescent 60W 5 60W CAND 105" |
| Mounting/Installation Interior/Exterior Lead Wire Length                                                                                               | Interior<br>102"                                        |

## Slope Ceiling Kit Included

Location Rating

Mounting Weight

| FIXTURE ATTRIBUTES            |                                                         |
|-------------------------------|---------------------------------------------------------|
| Housing                       | 01                                                      |
| Primary Material              | Steel                                                   |
| Product/Ordering Information  |                                                         |
| SKU<br>Finish<br>Style<br>UPC | 44250Nl<br>Brushed Nickel<br>Industrial<br>783927556576 |
| Finish Ontions                |                                                         |