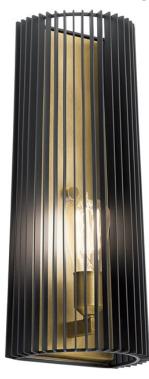

## **SPECIFICATIONS**

| Certifications/Qualifications      |                          |
|------------------------------------|--------------------------|
|                                    | www.kichler.com/warranty |
| Dimensions                         |                          |
| Base Backplate                     | 6.75 X 16.50             |
| Extension                          | 4.75"                    |
| Weight                             | 6.60 LBS                 |
| Height from center of Wall opening | 8.50"                    |
| (Spec Sheet)                       |                          |
| Height                             | 17.00"                   |
| Width                              | 7.25"                    |
| Light Source                       |                          |
| Lamp Included                      | Not Included             |
| Lamp Type                          | A19                      |
| Light Source                       | Incandescent             |
| Max or Nominal Watt                | 75W                      |

## **FIXTURE ATTRIBUTES**

| Housing                      |              |
|------------------------------|--------------|
| Primary Material             | STEEL        |
| Product/Ordering Information |              |
| SKU                          | 44170BK      |
| Finish                       | Black        |
| Style                        | Contemporary |
| UPC                          | 783927568128 |
|                              |              |