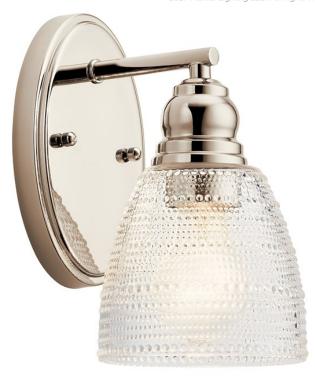

### Housing

Diffuser Description Clear Dot Primary Material STEEL

### **Product/Ordering Information**

SKU 44148PN
Finish Polished Nickel
Style Transitional
UPC 783927556323

# **Finish Options**

Olde Bronze

Polished Nickel