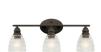

# Karmarie<sup>™</sup> 1 Light Wall Sconce Olde Bronze®

### **FIXTURE ATTRIBUTES**

Housing **Diffuser Description** Primary Material

Clear Dot STEEL

44148OZ

Olde Bronze Transitional

#### **Finish Options**

Olde Bronze

Polished Nickel