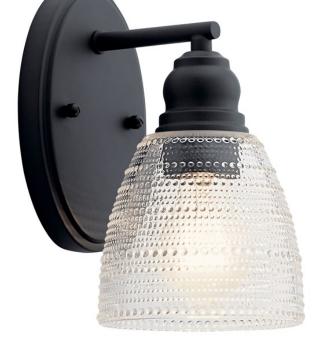

# Karmarie<sup>™</sup> 1 Light Wall Sconce Olde Bronze®

#### **Certifications/Qualifications**

|                                                                                                                | www.kichler.com/warranty                                    |
|----------------------------------------------------------------------------------------------------------------|-------------------------------------------------------------|
| Dimensions                                                                                                     |                                                             |
| Base Backplate<br>Extension<br>Weight<br>Height from center of Wall opening<br>(Spec Sheet)<br>Height<br>Width | 4.75 X 7.00<br>6.50"<br>2.40 LBS<br>3.50"<br>9.00"<br>5.00" |
|                                                                                                                |                                                             |

## **Light Source**

| Bulb Product ID        | 4071CLR      |
|------------------------|--------------|
| Lamp Included          | Not Included |
| Lamp Type              | A19          |
| Light Source           | Incandescent |
| Max or Nominal Watt    | 75W          |
| # of Bulbs/LED Modules | 1            |
| Max Wattage/Range      | 75W          |
| Socket Type            | Medium       |
| Socket Wire            | 150"         |
|                        |              |

### **Mounting/Installation**

Install Glass Up or Down Interior/Exterior Location Rating Mounting Weight

Yes Interior Damp 1.00 LBS

### **FIXTURE ATTRIBUTES**

Housing **Diffuser Description** Primary Material

Clear Dot STEEL

44148OZ

Olde Bronze Transitional

#### **Finish Options**

Olde Bronze

Polished Nickel