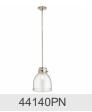

Light Pendant Polished Nickel

#### **SPECIFICATIONS**

#### **Certifications/Qualifications**

### Light Source

Lamp Included Lamp Type Light Source Max or Nominal Watt # of Bulbs/LED Modules Socket Type Socket Wire 12.00" Not Included A19 Incandescent 75W 1 Medium 150"

Interior

2.80 LBS

66"

Dry

Clear

Steel

90 Degrees

44141PN

Industrial

Polished Nickel

783927539548

6.00 DIA 36" 6.30 LBS 15.75" 54.00"

www.kichler.com/warranty

#### Mounting/Installation

Interior/Exterior Lead Wire Length Location Rating Mounting Weight

# FIXTURE ATTRIBUTES

#### Housing

Diffuser Description Primary Material Max Stem Tilt

#### **Product/Ordering Information**

SKU Finish Style UPC

#### **Finish Options**

Polis

# Polished Nickel

**KICHLER**.



44141PN



FILS

## ALSO IN THIS FAMILY