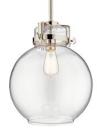

# Briar 1 Light Pendant Polished Nickel

### Light Source

Lamp Included Lamp Type Light Source Max or Nominal Watt # of Bulbs/LED Modules Socket Type Socket Wire 12.00" Not Included A19 Incandescent 75W 1 Medium 150"

Interior

2.80 LBS

66"

Dry

Clear

Steel

90 Degrees

44141PN

Industrial

Polished Nickel

783927539548

6.00 DIA 36" 6.30 LBS 15.75" 54.00"

www.kichler.com/warranty

#### Housing

Diffuser Description Primary Material Max Stem Tilt

#### **Product/Ordering Information**

SKU Finish Style UPC

# Polished Nickel

**KICHLER**.

44141PN

FILS