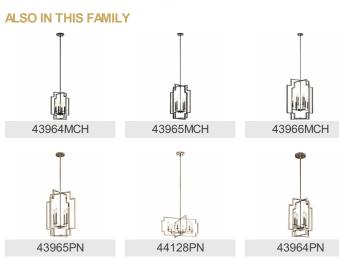

# **Product/Ordering Information**

44128MCH Midnight Chrome Art Deco 783927801621

#### **Finish Options**

SKU

Finish

Style

UPC

Midnight Chrome

Polished Nickel