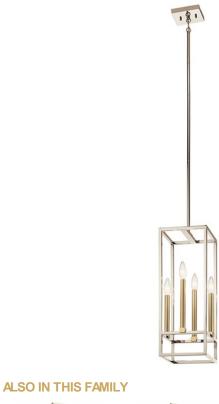

## **SPECIFICATIONS**

| Certifications/Qualifications                                                                                                             |                                                         |
|-------------------------------------------------------------------------------------------------------------------------------------------|---------------------------------------------------------|
| or initiation, qualifications                                                                                                             | www.kichler.com/warranty                                |
| Dimensions Base Backplate Chain/Stem Length Weight Height Overall Height Width                                                            | 5.00 SQ<br>36"<br>6.60 LBS<br>21.50"<br>60.00"<br>8.50" |
| Light Source                                                                                                                              | 0.00                                                    |
| Bulb Product ID Lamp Included Lamp Type Light Source Max or Nominal Watt # of Bulbs/LED Modules Max Wattage/Range Socket Type Socket Wire | 4064CLR Not Included B Incandescent 60W 4 60W CAND 105" |
| Mounting/Installation Interior/Exterior Lead Wire Length Location Rating Mounting Weight Slope Ceiling Kit Included                       | Interior<br>50"<br>Dry<br>6.60 LBS<br>Yes               |

## FIYTURE ATTRIBUTES

| FIXTURE ALL RIBUTES          |                 |
|------------------------------|-----------------|
| Housing                      |                 |
| Primary Material             | Steel           |
| Product/Ordering Information |                 |
| SKU                          | 44112PN         |
| Finish                       | Polished Nickel |
| Style                        | Contemporary    |
| UPC                          | 783927557214    |