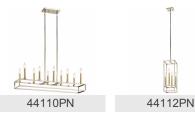

|
| Overall Height    |
| Width             |
|                   |

#### Light Source

| Bulb Product ID        | 4064CLR      |
|------------------------|--------------|
| Lamp Included          | Not Included |
| Lamp Type              | В            |
| Light Source           | Incandescent |
| Max or Nominal Watt    | 60W          |
| # of Bulbs/LED Modules | 14           |
| Max Wattage/Range      | 60W          |
| Socket Type            | CAND         |
| Socket Wire            | 105"         |
|                        |              |

#### Mounting/Installation

Interior/Exterior Lead Wire Length Location Rating Mounting Weight Slope Ceiling Kit Included Interior 112" Dry 12.20 LBS Yes

Steel

44111PN

Polished Nickel

Contemporary

783927557207

#### ALSO IN THIS FAMILY



### **FIXTURE ATTRIBUTES**

Housing Primary Material

#### Product/Ordering Information

SKU Finish Style UPC

# Finish Options Polished Nickel

#### © 2021 Kichler Lighting LLC. All Rights Reserved.

# **KICHLER**