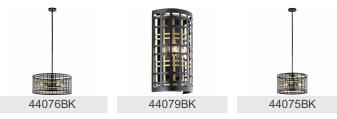

# Aldergate <sup>™</sup> 6 Light Oval Chandelier Black

# **SPECIFICATIONS**

## **Certifications/Qualifications**

## **Light Source**

Lamp Included Lamp Type Light Source Max or Nominal Watt # of Bulbs/LED Modules Socket Type Socket Wire

# 38.00" 49.00" 17.00" Not Included A19 Incandescent 75W 6 Medium

105"

STEEL

44077BK

Contemporary

783927538589

Black

5.00 X 12.00

17.82 LBS 11.25"

36"

www.kichler.com/warranty

#### **Mounting/Installation**

Interior/Exterior Lead Wire Length Location Rating Mounting Weight Slope Ceiling Kit Included

**FIXTURE ATTRIBUTES** 

**Product/Ordering Information** 

Interior 102" Dry 17.80 LBS Yes



#### **ALSO IN THIS FAMILY**



# Style

Primary Material

UPC **Finish Options** 

SKU

Finish

Housing



© 2021 Kichler Lighting LLC. All Rights Reserved.



44077BK