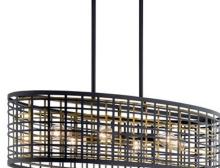

# Aldergate <sup>™</sup> 6 Light Oval Chandelier Black

# 38.00" 49.00" 17.00" Not Included A19 Incandescent 75W 6 Medium

105"

STEEL

44077BK

Contemporary

783927538589

Black

5.00 X 12.00