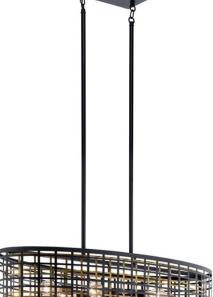

# Aldergate <sup>™</sup> 6 Light Oval Chandelier Black

# 38.00" 49.00" 17.00" Not Included A19 Incandescent 75W 6 Medium

105"

STEEL

44077BK

Contemporary

783927538589

Black

5.00 X 12.00