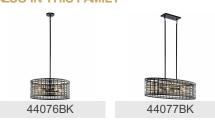

150"

Lamp Type A19 Light Source Incandescent Max or Nominal Watt 75W # of Bulbs/LED Modules 3 Medium Socket Type

Mounting/Installation

Socket Wire

Interior/Exterior Interior Lead Wire Length 70" Location Rating Dry Mounting Weight 9.10 LBS Slope Ceiling Kit Included Yes

## **FIXTURE ATTRIBUTES**

| Housing                      |              |
|------------------------------|--------------|
| Primary Material             | STEEL        |
| Product/Ordering Information | on           |
| SKU                          | 44075BK      |
| Finish                       | Black        |
| Style                        | Contemporary |
| UPC                          | 783927538565 |
| ,                            | . ,          |

## **Finish Options**



Black



## **ALSO IN THIS FAMILY**