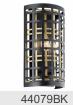

150"

Lamp Type A19 Light Source Incandescent Max or Nominal Watt 75W # of Bulbs/LED Modules 3 Medium Socket Type

Mounting/Installation

Socket Wire

Interior/Exterior Interior Lead Wire Length 70" Location Rating Dry Mounting Weight 9.10 LBS Slope Ceiling Kit Included Yes

## **FIXTURE ATTRIBUTES**

| Housing                      |              |
|------------------------------|--------------|
| Primary Material             | STEEL        |
| Product/Ordering Information | on           |
| SKU                          | 44075BK      |
| Finish                       | Black        |
| Style                        | Contemporary |
| UPC                          | 783927538565 |
| ,                            | . ,          |

## **Finish Options**



Black



## **ALSO IN THIS FAMILY**