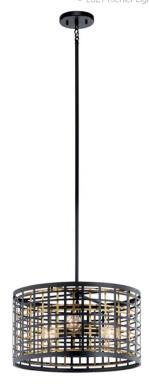

## **SPECIFICATIONS**

| Certifications/Qualifications |                          |
|-------------------------------|--------------------------|
|                               | www.kichler.com/warranty |
| Dimensions                    |                          |
| Base Backplate                | 5.00 DIA                 |
| Chain/Stem Length             | 36"                      |
| Weight                        | 9.10 LBS                 |
| Height                        | 11.25"                   |
| Overall Height                | 49.00"                   |
| Width                         | 18.00"                   |
| Light Source                  |                          |
| Lamp Included                 | Not Included             |

150"

Lamp Type A19 Light Source Incandescent Max or Nominal Watt 75W # of Bulbs/LED Modules 3 Medium Socket Type

Mounting/Installation

Socket Wire

Interior/Exterior Interior Lead Wire Length 70" Location Rating Dry Mounting Weight 9.10 LBS Slope Ceiling Kit Included Yes

## **FIXTURE ATTRIBUTES**

| Housing                      |              |
|------------------------------|--------------|
| Primary Material             | STEEL        |
| Product/Ordering Information | on           |
| SKU                          | 44075BK      |
| Finish                       | Black        |
| Style                        | Contemporary |
| UPC                          | 783927538565 |
| ,                            | . ,          |