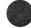

# **SPECIFICATIONS**

| Certifications/Qualifications                                                                                           |                                                            |
|-------------------------------------------------------------------------------------------------------------------------|------------------------------------------------------------|
|                                                                                                                         | www.kichler.com/warranty                                   |
| Dimensions                                                                                                              |                                                            |
| Base Backplate Chain/Stem Length Weight Height Overall Height Width                                                     | 6.00 DIA<br>36"<br>18.70 LBS<br>29.75"<br>68.00"<br>32.00" |
| Light Source                                                                                                            |                                                            |
| Bulb Product ID Lamp Included Lamp Type Light Source Max or Nominal Watt # of Bulbs/LED Modules Socket Type Socket Wire | 4064CLR Not Included B Incandescent 60W 9 CAND 105"        |
| Mounting/Installation Interior/Exterior Lead Wire Length Location Rating Mounting Weight                                | Interior<br>110"<br>Dry<br>12.40 LBS                       |

## **FIXTURE ATTRIBUTES**

| Housing |
|---------|
|---------|

Diffuser Description Clear Seeded Primary Material Steel

## **Product/Ordering Information**

SKU 44073NI Finish Brushed Nickel

Style Arts and Crafts / Mission UPC 783927541800

7039273410

## **Finish Options**

Brushed Nickel

Distressed Black