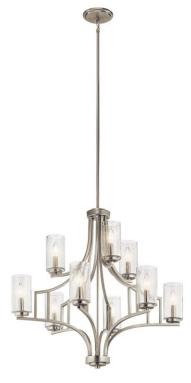

## **Product/Ordering Information**

SKU 44073NI Finish Brushed Nickel

Style Arts and Crafts / Mission UPC 783927541800

7039273410

## **ALSO IN THIS FAMILY**