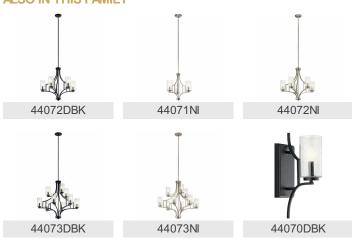

|

### **FIXTURE ATTRIBUTES**

| Housing                      |                           |
|------------------------------|---------------------------|
| Diffuser Description         | Clear Seeded              |
| Primary Material             | Steel                     |
| Product/Ordering Information |                           |
| - J                          | 440701                    |
| SKU                          | 44070NI                   |
| Finish                       | Brushed Nickel            |
| Style                        | Arts and Crafts / Mission |
| UPC                          | 783927541824              |
|                              |                           |

# **Finish Options**



Brushed Nickel



Distressed Black



## **ALSO IN THIS FAMILY**