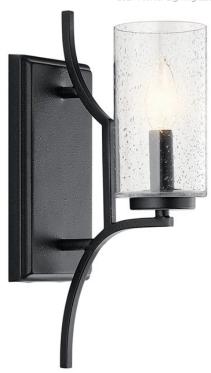

### **FIXTURE ATTRIBUTES**

| Housing                      |                           |
|------------------------------|---------------------------|
| Diffuser Description         | Clear Seeded              |
| Primary Material             | Steel                     |
| Product/Ordering Information |                           |
| SKU                          | 44070DBK                  |
| Finish                       | Distressed Black          |
| Style                        | Arts and Crafts / Mission |
| UPC                          | 783927541947              |
|                              |                           |

# **Finish Options**

Brushed Nickel

Distressed Black