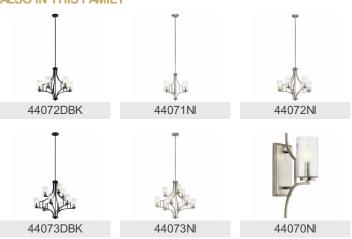

g moight                                 | 1.00 250                 |

### **FIXTURE ATTRIBUTES**

| Housing                      |                           |
|------------------------------|---------------------------|
| Diffuser Description         | Clear Seeded              |
| Primary Material             | Steel                     |
| Product/Ordering Information |                           |
| SKU                          | 44070DBK                  |
| Finish                       | Distressed Black          |
| Style                        | Arts and Crafts / Mission |
| UPC                          | 783927541947              |
|                              |                           |

# **Finish Options**



Brushed Nickel



Distressed Black



## **ALSO IN THIS FAMILY**