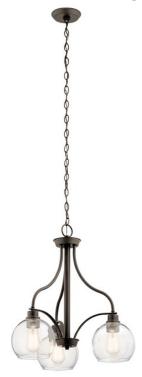

## **SPECIFICATIONS**

Olde Bronze

| Certifications/Qualifications                                                                                        |                                                                   |
|----------------------------------------------------------------------------------------------------------------------|-------------------------------------------------------------------|
|                                                                                                                      | www.kichler.com/warranty                                          |
| Dimensions                                                                                                           |                                                                   |
| Base Backplate Chain/Stem Length Weight Height Overall Height Width                                                  | 5.00 DIA<br>36"<br>9.00 LBS<br>22.50"<br>97.00"<br>22.00"         |
| Light Source Lamp Included Lamp Type Light Source Max or Nominal Watt # of Bulbs/LED Modules Socket Type Socket Wire | Not Included<br>A19<br>Incandescent<br>75W<br>3<br>Medium<br>150" |
| Mounting/Installation Interior/Exterior Lead Wire Length Location Rating Mounting Weight                             | Interior<br>34"<br>Dry<br>6.30 LBS                                |

| FIXTURE ATTRIBUTES                                            |                                                        |
|---------------------------------------------------------------|--------------------------------------------------------|
| Housing Diffuser Description Primary Material                 | Clear<br>STEEL                                         |
| Product/Ordering Information<br>SKU<br>Finish<br>Style<br>UPC | 44063OZ<br>Olde Bronze<br>Transitional<br>783927538121 |
| Finish Options                                                |                                                        |
| Brushed Nickel                                                |                                                        |