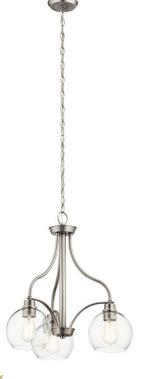

## **SPECIFICATIONS**

Brushed Nickel

Olde Bronze

| Certifications/Qualifications                                                                                        |                                                 |
|----------------------------------------------------------------------------------------------------------------------|-------------------------------------------------|
|                                                                                                                      | www.kichler.com/warranty                        |
| Dimensions Base Backplate Chain/Stem Length Weight                                                                   | 5.00 DIA<br>36"<br>9.00 LBS                     |
| Height<br>Overall Height<br>Width                                                                                    | 22.50"<br>97.00"<br>22.00"                      |
| Light Source Lamp Included Lamp Type Light Source Max or Nominal Watt # of Bulbs/LED Modules Socket Type Socket Wire | Not Included A19 Incandescent 75W 3 Medium 150" |
| Mounting/Installation Interior/Exterior Lead Wire Length Location Rating Mounting Weight                             | Interior<br>34"<br>Dry<br>6.30 LBS              |

| FIXTURE ATTRIBUTES                       |                                                           |
|------------------------------------------|-----------------------------------------------------------|
| Housing                                  |                                                           |
| Diffuser Description<br>Primary Material | Clear<br>Steel                                            |
| Product/Ordering Information             |                                                           |
| SKU<br>Finish<br>Style<br>UPC            | 44063NI<br>Brushed Nickel<br>Transitional<br>783927538145 |
| Finish Options                           |                                                           |
|                                          |                                                           |