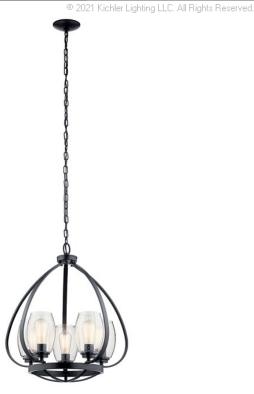

## **SPECIFICATIONS**

| Certifications/Qualifications                                     |                                         |
|-------------------------------------------------------------------|-----------------------------------------|
|                                                                   | www.kichler.com/warranty                |
| Dimensions Base Backplate Chain/Stem Length                       | 5.00 DIA<br>36"                         |
| Weight<br>Height<br>Overall Height<br>Width                       | 11.80 LBS<br>24.00"<br>62.00"<br>22.00" |
| Light Source<br>Lamp Included                                     | Not Included                            |
| Lamp Type Light Source Max or Nominal Watt # of Bulbs/LED Modules | A19<br>Incandescent<br>75W              |
| Max Wattage/Range<br>Socket Type<br>Socket Wire                   | 75W<br>Medium<br>105"                   |
| Mounting/Installation                                             |                                         |
| Interior/Exterior<br>Lead Wire Length<br>Location Rating          | Interior<br>52"<br>Dry                  |

## **FIXTURE ATTRIBUTES**

| Housing                      |                 |
|------------------------------|-----------------|
| Diffuser Description         | Clear Seeded    |
| Primary Material             | STEEL           |
| Product/Ordering Information |                 |
| SKU                          | 44060BK         |
| Finish                       | Black           |
| Style                        | Lodge / Country |
| UPC                          | 783927601306    |
|                              |                 |

## **Finish Options**

Black

Brushed Nickel

Olde Bronze