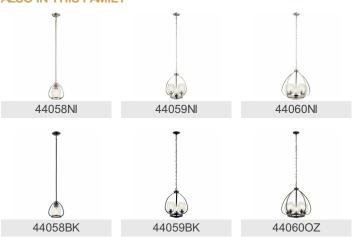

|                                         |
| Interior/Exterior<br>Lead Wire Length<br>Location Rating          | Interior<br>52"<br>Dry                  |

## **FIXTURE ATTRIBUTES**

| Housing                      |                 |
|------------------------------|-----------------|
| Diffuser Description         | Clear Seeded    |
| Primary Material             | STEEL           |
| Product/Ordering Information |                 |
| SKU                          | 44060BK         |
| Finish                       | Black           |
| Style                        | Lodge / Country |
| UPC                          | 783927601306    |
|                              |                 |

## **Finish Options**



Black



Brushed Nickel



Olde Bronze



## **ALSO IN THIS FAMILY**