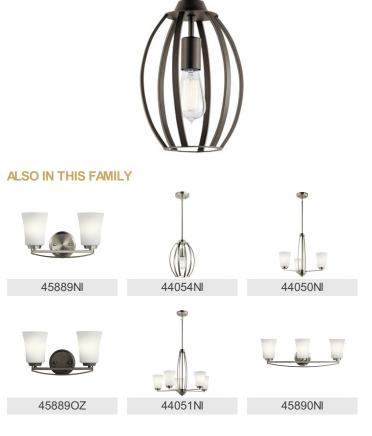

Brushed Nickel

Olde Bronze

| FIXTURE ATTRIBUTES                |                     |
|-----------------------------------|---------------------|
| Housing                           |                     |
| Primary Material<br>Max Stem Tilt | STEEL<br>90 Degrees |
| Product/Ordering Information      |                     |
| SKU                               | 44054OZ             |
| Finish                            | Olde Bronze         |
| Style                             | Contemporary        |
| UPC                               | 783927540056        |
| Finish Options                    |                     |