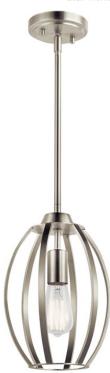

## **SPECIFICATIONS**

| Certifications/Qualifications                                                                           |                                                                   |
|---------------------------------------------------------------------------------------------------------|-------------------------------------------------------------------|
|                                                                                                         | www.kichler.com/warranty                                          |
| Dimensions                                                                                              |                                                                   |
| Base Backplate Chain/Stem Length Weight Height Overall Height Width                                     | 5.00 DIA<br>36"<br>3.40 LBS<br>12.00"<br>50.00"<br>8.00"          |
| Light Source                                                                                            |                                                                   |
| Lamp Included Lamp Type Light Source Max or Nominal Watt # of Bulbs/LED Modules Socket Type Socket Wire | Not Included<br>A19<br>Incandescent<br>75W<br>1<br>Medium<br>105" |
| Mounting/Installation                                                                                   |                                                                   |
| Interior/Exterior Lead Wire Length Location Rating Mounting Weight                                      | Interior<br>67"<br>Dry<br>3.40 LBS                                |

### **FIXTURE ATTRIBUTES**

| Housing                             |                |  |
|-------------------------------------|----------------|--|
| Primary Material                    | STEEL          |  |
| Max Stem Tilt                       | 90 Degrees     |  |
| <b>Product/Ordering Information</b> |                |  |
| SKU                                 | 44054NI        |  |
| Finish                              | Brushed Nickel |  |
| Style                               | Contemporary   |  |