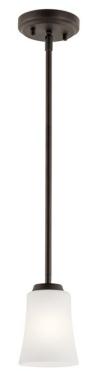

# **SPECIFICATIONS**

| Certifications/Qualifications                                                                           |                                                                   |
|---------------------------------------------------------------------------------------------------------|-------------------------------------------------------------------|
|                                                                                                         | www.kichler.com/warranty                                          |
| Dimensions                                                                                              |                                                                   |
| Base Backplate Chain/Stem Length Weight Height Overall Height Width                                     | 5.00 DIA<br>36"<br>2.60 LBS<br>7.25"<br>45.00"<br>4.75"           |
| Light Source                                                                                            |                                                                   |
| Lamp Included Lamp Type Light Source Max or Nominal Watt # of Bulbs/LED Modules Socket Type Socket Wire | Not Included<br>A19<br>Incandescent<br>75W<br>1<br>Medium<br>150" |
| Mounting/Installation                                                                                   |                                                                   |
| Interior/Exterior<br>Lead Wire Length                                                                   | Interior<br>67"                                                   |

# **FIXTURE ATTRIBUTES**

| н | _ |   | _ | :  | _ |
|---|---|---|---|----|---|
| п | О | u | S | ın | Ю |

Location Rating

Mounting Weight

Diffuser Description Satin Etched Cased Opal

Primary Material STEEL
Max Stem Tilt 90 Degrees

## **Product/Ordering Information**

 SKU
 44053OZ

 Finish
 Olde Bronze

 Style
 Contemporary

 UPC
 783927540032