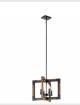

# Marimount™ 1 Light Mini Pendant Auburn Stained

5.00 SQ 36" 7.00 LBS 14.75" 10.50" 53.00" 3.75"

4064CLR

В

1

60W

60W

105"