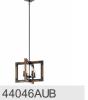

# Marimount™ 1 Light Mini Pendant Auburn Stained

5.00 SQ 36" 7.00 LBS 14.75" 10.50" 53.00" 3.75"

4064CLR

В

1

60W

60W

105"

## **Finish Options**

Housing

SKU Finish

Style

UPC

Auburn Stained

44045AUB Auburn Stained Lodge / Country 783927557351

**Clear Glass** 