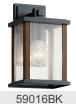

ions        |
|-------------------|
| Base Backplate    |
| Chain/Stem Length |
| Weight            |
| Height            |
| Length            |
| Overall Height    |
| Width             |
|                   |

### **Light Source** Bulb

| Bulb Product ID        |
|------------------------|
| Lamp Included          |
| Lamp Type              |
| Light Source           |
| Max or Nominal Watt    |
| # of Bulbs/LED Modules |
| Max Wattage/Range      |
| Socket Type            |
| Socket Wire            |

## **Mounting/Installation**

Interior/Exterior Lead Wire Length Location Rating Mounting Weight Slope Ceiling Kit Included

**FIXTURE ATTRIBUTES** 

**Product/Ordering Information** 

**Diffuser Description** 

Primary Material

Interior 53" Dry 6.60 LBS Yes

## **ALSO IN THIS FAMILY**



59017BK

...



## 59018BK

## **Finish Options**

Housing

SKU Finish

Style

UPC

Auburn Stained

44045AUB Auburn Stained Lodge / Country 783927557351

**Clear Glass** 

STEEL









59019BK