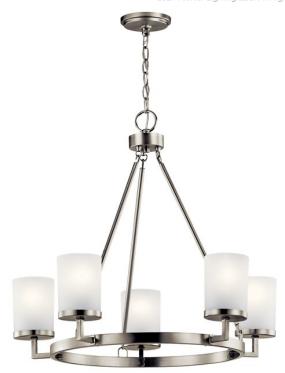

## **SPECIFICATIONS**

| Certifications/Qualifications            |                          |
|------------------------------------------|--------------------------|
|                                          | www.kichler.com/warranty |
| <b>Dimensions</b> Base Backplate         | 5.00 DIA                 |
| Chain/Stem Length                        | 72"                      |
| Weight                                   | 16.00 LBS                |
| Height<br>Overall Height                 | 24.25"<br>96.00"         |
| Width                                    | 26.75"                   |
| Light Source                             |                          |
| Lamp Included<br>Lamp Type               | Not Included<br>A19      |
| Light Source                             | Incandescent             |
| Max or Nominal Watt                      | 75W                      |
| # of Bulbs/LED Modules Max Wattage/Range | 5<br>75W                 |
| Socket Type                              | Medium                   |
| Socket Wire                              | 105"                     |
| Mounting/Installation                    |                          |
| Interior/Exterior<br>Lead Wire Length    | Interior<br>56"          |
| Location Rating                          | Dry                      |
| Mounting Weight                          | 8.00 LBS                 |

## **FIXTURE ATTRIBUTES**

| Satin Etched   |
|----------------|
| STEEL          |
|                |
| 44036NI        |
| Brushed Nickel |
| Transitional   |
| 783927557511   |
|                |

**Finish Options** 