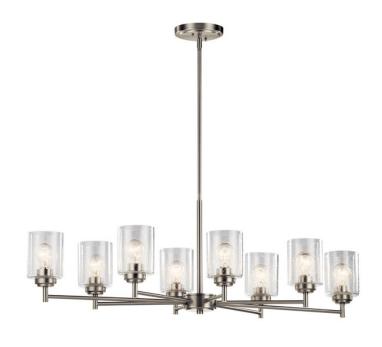

# **SPECIFICATIONS**

| Certifications/Qualifications                                                                                             |                                                     |
|---------------------------------------------------------------------------------------------------------------------------|-----------------------------------------------------|
|                                                                                                                           | www.kichler.com/warranty                            |
| Dimensions Base Backplate Chain/Stem Length Weight Height Length                                                          | 6.00 DIA<br>36"<br>15.50 LBS<br>14.75"<br>44.25"    |
| Overall Height Width Light Source                                                                                         | 53.00"<br>20.00"                                    |
| Lamp Included Lamp Type Light Source Max or Nominal Watt # of Bulbs/LED Modules Max Wattage/Range Socket Type Socket Wire | Not Included A19 Incandescent 75W 8 75W Medium 105" |
| Mounting/Installation Interior/Exterior                                                                                   | Interior                                            |

### FIXTURE ATTRIBUTES

Lead Wire Length

Location Rating

Mounting Weight

| FIXTURE ATTRIBUTES           |                |
|------------------------------|----------------|
| Housing                      |                |
| Diffuser Description         | Clear Seeded   |
| Primary Material             | STEEL          |
| Product/Ordering Information |                |
| SKU                          | 44035NI        |
| Finish                       | Brushed Nickel |
| Style                        | Contemporary   |
| UPC                          | 783927565851   |