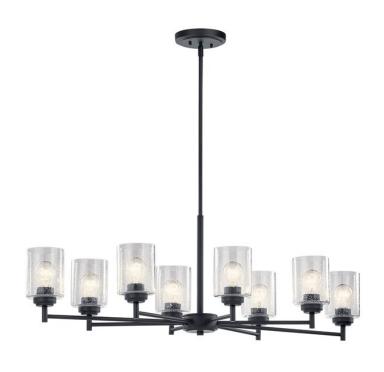

#### **SPECIFICATIONS**

| Certifications/Qualifications                                                                                                          |                                                               |
|----------------------------------------------------------------------------------------------------------------------------------------|---------------------------------------------------------------|
|                                                                                                                                        | www.kichler.com/warranty                                      |
| Dimensions Base Backplate Weight Height Length Overall Height Width                                                                    | 6.00 DIA<br>15.50 LBS<br>14.75"<br>44.25"<br>53.00"<br>20.00" |
| Light Source Lamp Included Lamp Type Light Source Max or Nominal Watt # of Bulbs/LED Modules Max Wattage/Range Socket Type Socket Wire | Not Included A19 Incandescent 75W 8 75W Medium 105"           |
| Mounting/Installation<br>Interior/Exterior<br>Lead Wire Length                                                                         | Interior<br>63"                                               |

### **FIXTURE ATTRIBUTES**

| ш |    | <br>- |  |
|---|----|-------|--|
|   | OΙ |       |  |

Location Rating

Mounting Weight

Diffuser Description Clear Seeded
Primary Material STEEL
Max Stem Tilt 90 Degrees

# **Product/Ordering Information**

 SKU
 44035BK

 Finish
 Black

 Style
 Contemporary

 UPC
 783927574532