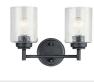

## **FIXTURE ATTRIBUTES**

| Housing              |              |  |
|----------------------|--------------|--|
| Diffuser Description | Clear Seeded |  |
| Primary Material     | STEEL        |  |

44034NI

**Product/Ordering Information** SKU

Finish Brushed Nickel
Style Contemporary
UPC 783927568869

# **ALSO IN THIS FAMILY**

45885BK