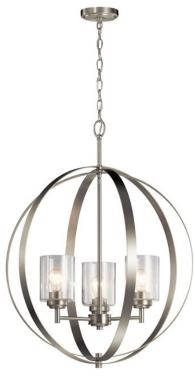

### **SPECIFICATIONS**

| Certifications/Qualifications |                          |
|-------------------------------|--------------------------|
|                               | www.kichler.com/warranty |
| Dimensions                    |                          |
| Base Backplate                | 4.75 DIA                 |
| Chain/Stem Length             | 36"                      |
| Weight                        | 14.60 LBS                |
| Height                        | 30.75"                   |
| Overall Height                | 69.00"                   |
| Width                         | 24.50"                   |
| Light Source                  |                          |
| Lamp Included                 | Not Included             |

Lamp Type A19
Light Source Incandescent
Max or Nominal Watt 75W
# of Bulbs/LED Modules 3
Max Wattage/Range 75W
Socket Type Medium
Socket Wire 105"

Mounting/InstallationInterior/ExteriorInteriorLead Wire Length51"Location RatingDry

Location Rating Dry
Mounting Weight 12.30 LBS

## **FIXTURE ATTRIBUTES**

| Housing              |              |  |
|----------------------|--------------|--|
| Diffuser Description | Clear Seeded |  |
| Primary Material     | STEEL        |  |

44034NI

**Product/Ordering Information** SKU

Finish Brushed Nickel
Style Contemporary
UPC 783927568869

## **Finish Options**

Black

Brushed Nickel

Olde Bronze