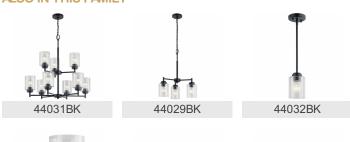

|                          |
| Height                             | 30.75"                   |
| Width                              | 24.50"                   |
|                                    |                          |

# **Light Source**

Lamp Included Not Included Lamp Type A19 Light Source Incandescent Max or Nominal Watt 75W # of Bulbs/LED Modules 3 75W Max Wattage/Range Socket Type Medium Socket Wire 105"

### Mounting/Installation

Interior/Exterior Interior Lead Wire Length 51" Dry **Location Rating** 

### **FIXTURE ATTRIBUTES**

### Housing

Clear Seeded Diffuser Description Primary Material STEEL

### **Product/Ordering Information**

44034BK Finish Black Style Contemporary UPC 783927574525

### **Finish Options**



Black







## **ALSO IN THIS FAMILY**