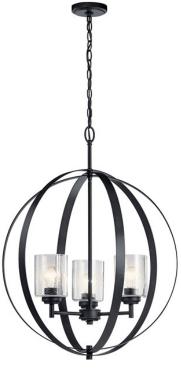

### **SPECIFICATIONS**

| Certifications/Qualifications      |                          |
|------------------------------------|--------------------------|
|                                    | www.kichler.com/warranty |
| Dimensions                         |                          |
| Base Backplate                     | 4.75 DIA                 |
| Chain/Stem Length                  | 36"                      |
| Weight                             | 14.60 LBS                |
| Height from center of Wall opening | 69.00"                   |
| (Spec Sheet)                       |                          |
| Height                             | 30.75"                   |
| Width                              | 24.50"                   |
|                                    |                          |

# **Light Source**

Lamp Included Not Included Lamp Type A19 Light Source Incandescent Max or Nominal Watt 75W # of Bulbs/LED Modules 3 75W Max Wattage/Range Socket Type Medium Socket Wire 105"

### Housing

Clear Seeded Diffuser Description Primary Material STEEL

### **Product/Ordering Information**

44034BK Finish Black Style Contemporary UPC 783927574525

### **Finish Options**

Black