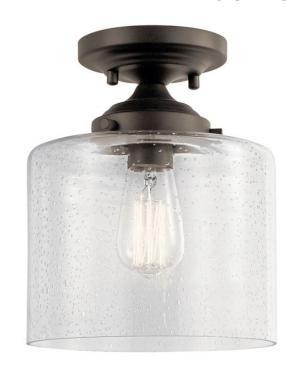

# **SPECIFICATIONS**

| Certifications/Qualifications                           |                                         |  |
|---------------------------------------------------------|-----------------------------------------|--|
|                                                         | www.kichler.com/warranty                |  |
| Dimensions                                              |                                         |  |
| Base Backplate<br>Weight<br>Height<br>Width             | 5.25 DIA<br>2.40 LBS<br>10.50"<br>8.50" |  |
| Light Source                                            |                                         |  |
| Lamp Included                                           | Not Included                            |  |
| Lamp Type<br>Light Source                               | A19<br>Incandescent                     |  |
| Max or Nominal Watt                                     | 75W                                     |  |
| # of Bulbs/LED Modules                                  | 1                                       |  |
| Socket Type<br>Socket Wire                              | Medium<br>150"                          |  |
| Mounting/Installation                                   |                                         |  |
| Interior/Exterior<br>Location Rating<br>Mounting Weight | Interior<br>Dry<br>0.90 LBS             |  |

### **FIXTURE ATTRIBUTES**

| н | $\sim$ | 110 | ın | $\alpha$ |
|---|--------|-----|----|----------|
|   | v      | us  | ш  | м        |

Diffuser Description Clear Seeded Primary Material STEEL

# **Product/Ordering Information**

 SKU
 44033OZ

 Finish
 Olde Bronze

 Style
 Contemporary

 UPC
 783927539319