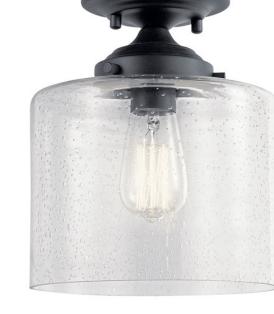

# Winslow™ 1 Light Semi Flush Black

#### rtifications/Qualificatio C

| Certifications/Qualifications                                                                                                                  |                                                                          |
|------------------------------------------------------------------------------------------------------------------------------------------------|--------------------------------------------------------------------------|
|                                                                                                                                                | www.kichler.com/warranty                                                 |
| Dimensions                                                                                                                                     |                                                                          |
| Base Backplate<br>Weight<br>Height                                                                                                             | 5.25 DIA<br>2.40 LBS<br>10.50"                                           |
| Width                                                                                                                                          | 8.50"                                                                    |
| Light Source                                                                                                                                   |                                                                          |
| Lamp Included<br>Lamp Type<br>Light Source<br>Max or Nominal Watt<br># of Bulbs/LED Modules<br>Max Wattage/Range<br>Socket Type<br>Socket Wire | Not Included<br>A19<br>Incandescent<br>75W<br>1<br>75W<br>Medium<br>150" |
| Mounting/Installation                                                                                                                          |                                                                          |
| Interior/Exterior<br>Location Rating<br>Mounting Weight                                                                                        | Interior<br>Dry<br>0.90 LBS                                              |

### 44033BK Black Contemporary

STEEL

**Clear Seeded** 

783927574518