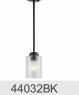

# Winslow™ 1 Light Semi Flush Black

### 44033BK Black Contemporary

STEEL

**Clear Seeded** 

783927574518