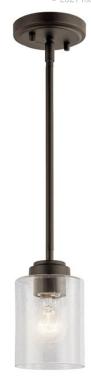

# **SPECIFICATIONS**

| Certifications/Qualifications                                                                           |                                                         |
|---------------------------------------------------------------------------------------------------------|---------------------------------------------------------|
|                                                                                                         | www.kichler.com/warranty                                |
| Dimensions                                                                                              |                                                         |
| Base Backplate Chain/Stem Length Weight Height Overall Height Width                                     | 4.75 DIA<br>36"<br>2.60 LBS<br>7.00"<br>45.00"<br>4.25" |
| Light Source                                                                                            |                                                         |
| Lamp Included Lamp Type Light Source Max or Nominal Watt # of Bulbs/LED Modules Socket Type Socket Wire | Not Included A19 Incandescent 75W 1 Medium 150"         |
| Mounting/Installation                                                                                   |                                                         |
| Interior/Exterior                                                                                       | Interior                                                |

## **FIXTURE ATTRIBUTES**

Lead Wire Length

Location Rating

Mounting Weight

| Housing              |              |
|----------------------|--------------|
| Diffuser Description | Clear Seeded |
| Primary Material     | STEEL        |
| Max Stem Tilt        | 90 Degrees   |

**Product/Ordering Information** 

SKU 44032OZ Finish Olde Bronze Style Contemporary UPC 783927539333