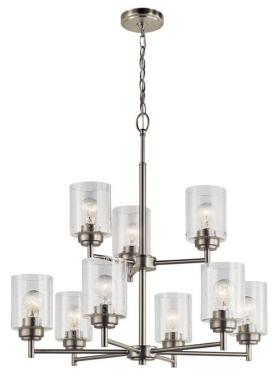

### **SPECIFICATIONS**

| Contifications/Overlifications |                          |
|--------------------------------|--------------------------|
| Certifications/Qualifications  |                          |
|                                | www.kichler.com/warranty |
| Dimensions                     |                          |
| Base Backplate                 | 4.75 DIA                 |
| Chain/Stem Length              | 36"                      |
| Weight                         | 14.00 LBS                |
| Height                         | 27.00"                   |
| Overall Height                 | 65.00"                   |
| Width                          | 27.00"                   |
| Light Source                   |                          |
| Lauren haak sala al            | Mad back alored          |

Lamp Included
Lamp Type
Light Source

Not Included
A19
Incandescent

Max or Nominal Watt 75W
# of Bulbs/LED Modules 9
Socket Type Medium
Socket Wire 105"

Mounting/Installation

Interior/Exterior Interior
Lead Wire Length 59"
Location Rating Dry
Mounting Weight 9.50 LBS

### **FIXTURE ATTRIBUTES**

| Housing                      |                |
|------------------------------|----------------|
| Diffuser Description         | Clear Seeded   |
| Primary Material             | STEEL          |
| Product/Ordering Information |                |
| SKU                          | 44031NI        |
| Finish                       | Brushed Nickel |
| Style                        | Contemporary   |
| UPC                          | 783927539289   |