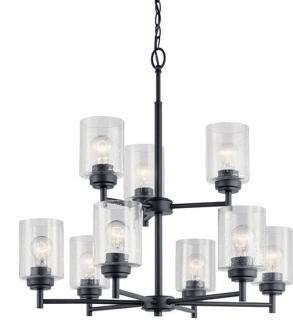

# Winslow<sup>™</sup> 9 Light Chandelier Black

#### **Certifications/Qualifications**

| Dimensions        |  |
|-------------------|--|
| Base Backplate    |  |
| Chain/Stem Length |  |
| Weight            |  |
| Height            |  |
| Overall Height    |  |
| Width             |  |

# Light Source

Lamp Included Lamp Type Light Source Max or Nominal Watt # of Bulbs/LED Modules Max Wattage/Range Socket Type Socket Wire 27.00" Not Included A19 Incandescent 75W 9 75W Medium 105"

Interior

9.50 LBS

44031BK

Contemporary

783927574495

Black

59"

Dry

4.75 DIA 36" 14.00 LBS 27.00" 65.00"

#### **FIXTURE ATTRIBUTES**

Housing Diffuser Description Primary Material

Clear Seeded STEEL