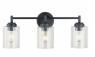

# Winslow<sup>™</sup> 9 Light Chandelier Black

#### **FIXTURE ATTRIBUTES**

Housing Diffuser Description Primary Material

Clear Seeded STEEL