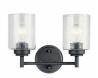

#### **FIXTURE ATTRIBUTES**

Housing Diffuser Description Primary Material

Clear Seeded STEEL

44030OZ

Olde Bronze

Contemporary

783927537360

# 44032BK

44031BK

45910BK

© 2021 Kichler Lighting LLC. All Rights Reserved.

44030OZ