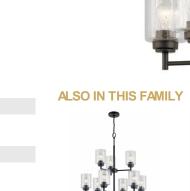

## Winslow<sup>™</sup> 5 Light Chandelier Olde Bronze®

#### **FIXTURE ATTRIBUTES**

Housing Diffuser Description Primary Material

Clear Seeded STEEL

44030OZ

Olde Bronze

Contemporary

783927537360