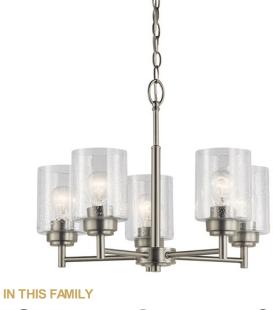

# Winslow™ 5 Light Chandelier Brushed Nickel

## **FIXTURE ATTRIBUTES**

Housing **Diffuser Description** Primary Material

Clear Seeded STEEL

**Brushed Nickel** 

Contemporary

783927537353

44030NI

### **Product/Ordering Information**

SKU Finish Style UPC