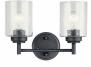

# Winslow™ 5 Light Chandelier Brushed Nickel

## **FIXTURE ATTRIBUTES**

Housing **Diffuser Description** Primary Material

Clear Seeded STEEL

**Brushed Nickel** 

Contemporary

783927537353

44030NI

### **Product/Ordering Information**

SKU Finish Style UPC