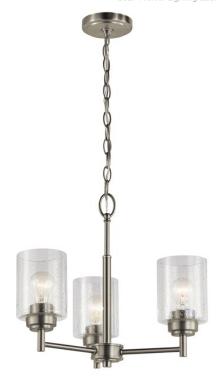

## **SPECIFICATIONS**

| <b>Certifications/Qualifications</b> |                          |
|--------------------------------------|--------------------------|
|                                      | www.kichler.com/warranty |
| Dimensions                           |                          |
| Base Backplate                       | 4.75 DIA                 |
| Chain/Stem Length                    | 36"                      |
| Weight                               | 5.90 LBS                 |
| Height                               | 15.25"                   |
| Overall Height                       | 53.00"                   |
| Width                                | 18.00"                   |
| Light Source                         |                          |
| Lamp Included                        | Not Included             |
| Lamp Type                            | A19                      |
| Light Source                         | Incandescent             |
| Max or Nominal Watt                  | 75W                      |

## **FIXTURE ATTRIBUTES**

| Housing              |              |
|----------------------|--------------|
| Diffuser Description | Clear Seeded |
| Primary Material     | STEEL        |

## **Product/Ordering Information**

SKU 44029NI Finish **Brushed Nickel** Style Contemporary UPC 783927539265