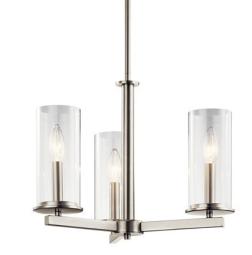

# **Crosby 3 Light Convertible Chandelier Brushed Nickel**

www.kichler.com/warranty

# **FIXTURE ATTRIBUTES**

Housing **Diffuser Description** Primary Material

Clear STEEL

43997NI

**Brushed Nickel** 

Contemporary

783927531917