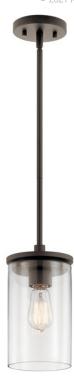

# **SPECIFICATIONS**

| Certifications/Qualifications                                                                           |                                                                    |
|---------------------------------------------------------------------------------------------------------|--------------------------------------------------------------------|
|                                                                                                         | www.kichler.com/warranty                                           |
| Dimensions                                                                                              |                                                                    |
| Base Backplate Chain/Stem Length Weight Height Overall Height Width                                     | 5.00 DIA<br>36"<br>4.50 LBS<br>10.75"<br>49.00"<br>6.00"           |
| Light Source                                                                                            |                                                                    |
| Lamp Included Lamp Type Light Source Max or Nominal Watt # of Bulbs/LED Modules Socket Type Socket Wire | Not Included<br>A19<br>Incandescent<br>100W<br>1<br>Medium<br>105" |
| Mounting/Installation                                                                                   |                                                                    |
| Interior/Exterior<br>Lead Wire Length                                                                   | Interior<br>68"                                                    |

# Housing Diffuser Description Clear Primary Material STEEL Max Stem Tilt 90 Degrees Product/Ordering Information

 SKU
 43996OZ

 Finish
 Olde Bronze

 Style
 Contemporary

 UPC
 783927518901