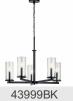

## **ALSO IN THIS FAMILY**

Ŧ

45495BK

| 43998BK |  |
|---------|--|

45498BK

45496BK

Chrome

**Brushed Nickel** 