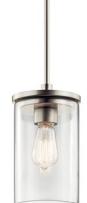

# Crosby 10.75" 1 Light Mini Pendant with Clear Glass Brushed Nickel

www.kichler.com/warranty

**Finish Options** Black

Max Stem Tilt

Housing

SKU Finish

Style

UPC

Interior 68" Dry Stem Hung 3.00 LBS

Clear

STEEL

43996NI

90 Degrees

**Brushed Nickel** 

Contemporary

783927531924