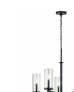

# Crosby 10.75" 1 Light Mini Pendant with Clear Glass Brushed Nickel

www.kichler.com/warranty