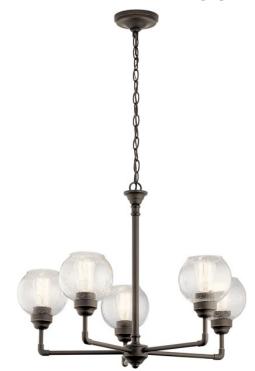

## **SPECIFICATIONS**

| Certifications/Qualifications |                          |
|-------------------------------|--------------------------|
|                               | www.kichler.com/warranty |
| Dimensions                    |                          |
| Base Backplate                | 5.00 DIA                 |
| Chain/Stem Length             | 72"                      |
| Weight                        | 6.60 LBS                 |
| Height                        | 20.25"                   |
| Overall Height                | 94.00"                   |
| Width                         | 26.00"                   |
| Light Source                  |                          |
| Lamp Included                 | Not Included             |
| 1                             | 440                      |

Lamp Type A19
Light Source Incandescent
Max or Nominal Watt 100W
# of Bulbs/LED Modules 5
Socket Type Medium
Socket Wire 150"

Mounting/InstallationInstall Glass Up or DownYesInterior/ExteriorInteriorLead Wire Length21"Location RatingDryMounting StyleChain HungMounting Weight4.00 LBS

# **FIXTURE ATTRIBUTES**

| Housing                                  |                       |
|------------------------------------------|-----------------------|
| Diffuser Description<br>Primary Material | Clear Seeded<br>STEEL |
| Product/Ordering Information             |                       |
| CIVII                                    | 4200207               |

 SKU
 43993OZ

 Finish
 Olde Bronze

 Style
 Industrial

 UPC
 783927518475